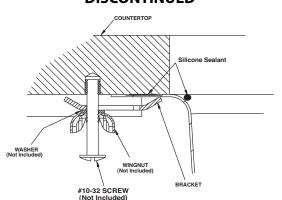

## **Installation Detail**

### **SINK DESCRIPTION**

- Manufactured of 18 gauge stainless steel
- The bowl is a minimum of 14.5" x 9.5" x 5"
- Has one 2.0" diameter recessed drain opening
- Soundshield undercoating maximizes sound deadening and inhibits condensation
- Silicone sealant not provided. Includes mounting bracket.
  Other standard mounting hardware not included